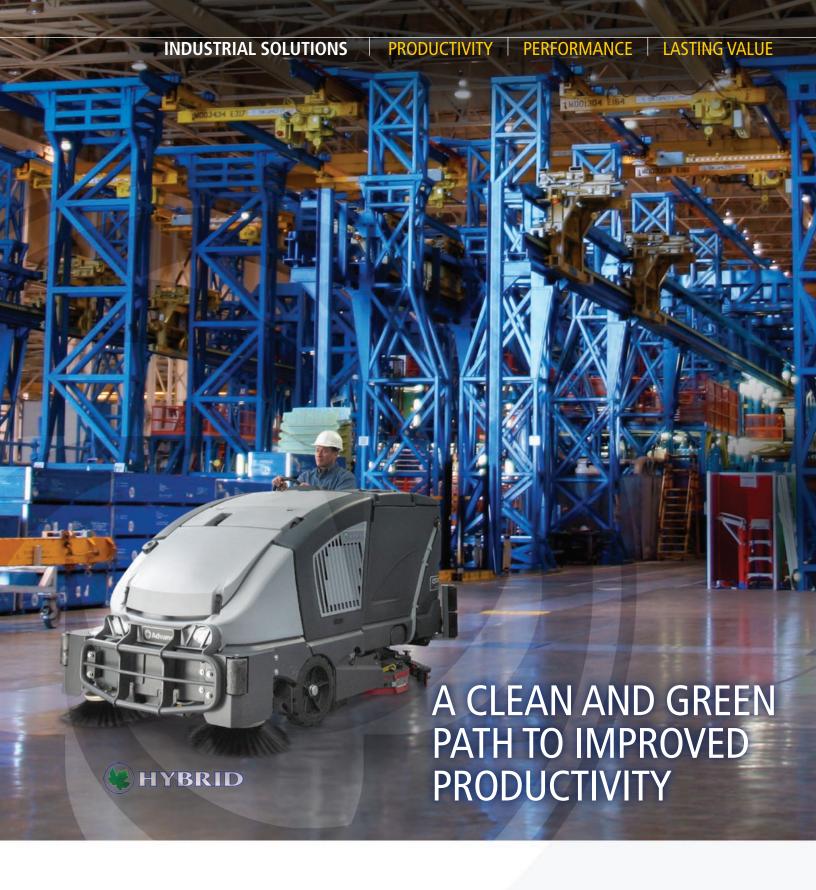

# **Workhorse Solutions Built for Industry**

Advance offers the largest selection of industrial solutions with the features, capabilities and size you need to accomplish your cleaning goals. From high-capacity sweepers with dust control, to auto scrubbers that handle everything from tight spaces to wide expanses on plant floors, to efficient combination sweeper-scrubbers that dry sweep and wet scrub in a single pass, and more.

- Remove waste, dirt, and dust from floor surfaces more effectively, minimizing cleaning downtime
- Reduce contamination and process quality risks
- Improve safety of environment, reducing slip and fall danger
- Reduce maintenance costs, improve productivity
- Improve indoor air quality protecting building occupants, and product integrity
- More green cleaning