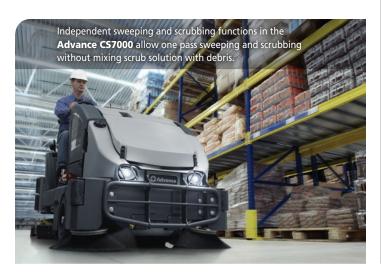

# **Workhorse Solutions Built for Industry**

Advance offers the largest selection of industrial solutions with the features, capabilities and size you need to accomplish your cleaning goals. From high-capacity sweepers with dust control, to auto scrubbers that handle everything from tight spaces to wide expanses on plant floors, to efficient combination sweeper-scrubbers that dry sweep and wet scrub in a single pass, and more.