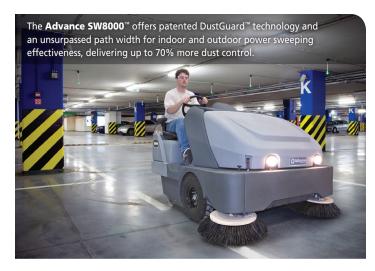

#### **Outdoor Cleaning Solutions**

Building managers place a premium on public safety, property maintenance and facility image. Ensuring these areas are cleaned effectively and efficiently is easily done with Advance equipment. Proactive outdoor maintenance reduces transfer of soils indoors, reducing overall costs while protecting facilities.

- Efficient solutions for parking ramps, airports, recreation centers, amusement parks, and sports complexes
- Maximize productivity with wide sweep paths and low maintenance designs that minimize downtime

- Variable control and chemical-free cleaning solutions that vastly reduce the use of water and detergents
- Onboard water recycling and reclamation systems that significantly reduce water use and waste
- Patented DustGuard™ technology provides up to 70% greater dust control productivity
- Quieter solutions that reduce noise and disruption, facilitating cleaning during operational hours
- Powerful electric-actuated solutions that eliminate many hydraulic systems and fluids
- Innovative power solutions including rechargeable battery, clean propane, high-efficiency diesel motors and the world's first hybrid powered machines that extend runtime and reduce fuel consumption and CO2 emissions up to 30%
- Advance equipment meets LEED-EBOM cleaning requirements