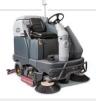

Independent sweeping and scrubbing functions in the Advance CS7010 allow one pass sweeping and scrubbing without mixing scrub solution with debris.

PORTFOLIO OF OVER 125 CLEANING SOLUTIONS

« On the cover: The **Advance CS7010**, the industry's first Hybrid and ePower™ Drive Combination Sweeper–Scrubber, slashes your total cost of ownership, doubles productivity and cuts fuel costs by up to 30%.