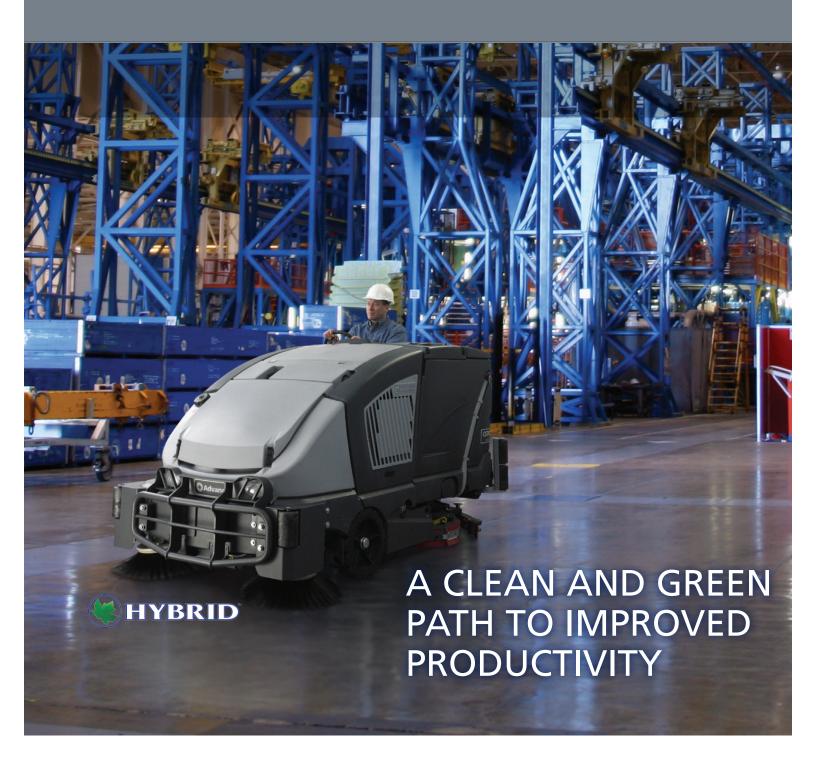

PORTFOLIO OF OVER 125 CLEANING SOLUTIONS

« On the cover: The **Advance CS7010**, the industry's first Hybrid and ePower™ Drive Combination Sweeper–Scrubber, slashes your total cost of ownership, doubles productivity and cuts fuel costs by up to 30%.