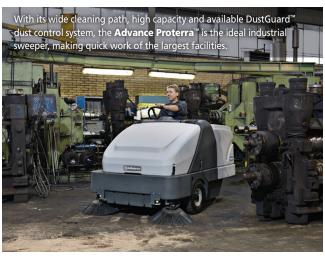

#### **Heavy Industrial Solutions**

Rugged Advance equipment offers excellent cleaning performance in manufacturing facilities that produce large quantities of waste, spillage or debris. Our heavy-duty machines are designed to clean these harsh environments effectively and efficiently.

- Ideal for machining centers, cement plants, recycling facilities and heavy manufacturing applications
- A variety of engine and battery models are available for demanding environments
- Optional DustGuard<sup>™</sup>, a patented dust control system, suppresses dust at the side brooms