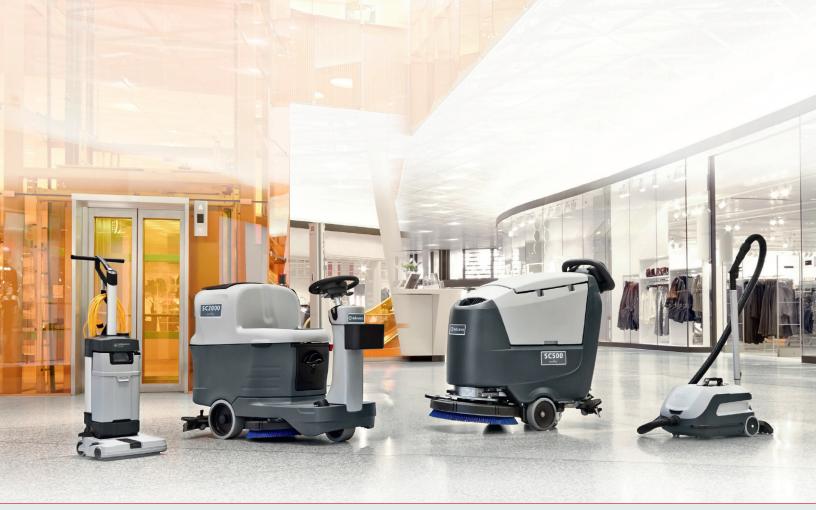

# **The right tools** for all your needs.

### **SC100**<sup>™</sup>

The Advance SC100 is an upright micro-scrubber designed for cleaning narrow areas and getting the job done faster.

- Scrub and dry in a single pass, replacing the mop and bucket
- Robust aluminum frame design guarantees high reliability and long life
- Easy to carry and transport from one location to another

### SC2000<sup>™</sup>

The SC2000 rider scrubber is compact and easy to maneuver in small spaces. SilenTech<sup>™</sup> quiet technology enables quiet daytime cleaning in noise sensitive areas.

- 20 inch cleaning path
- Compact for easy
  maneuverability
- Smart Flow solution flow technology, automatically controlled by machine speed

### **SC500**<sup>™</sup>

This 20 inch walk-behind scrubber is designed to increase productivity and drive down your overall cost to clean.

- Ideal for daytime cleaning
- Smart Flow<sup>™</sup> solution flow technology, automatically controlled by machine speed
- Available in disc or REV<sup>™</sup> random orbital scrub system

### **VP600**<sup>™</sup>

The VP600's modular design lets you choose exactly what you need, and makes the vacuum cleaner easy to maintain and service.

- Best in class sound quality
- Power boost function for optimized cleaning performance
- Highly maneuverable with fully directional caster wheels