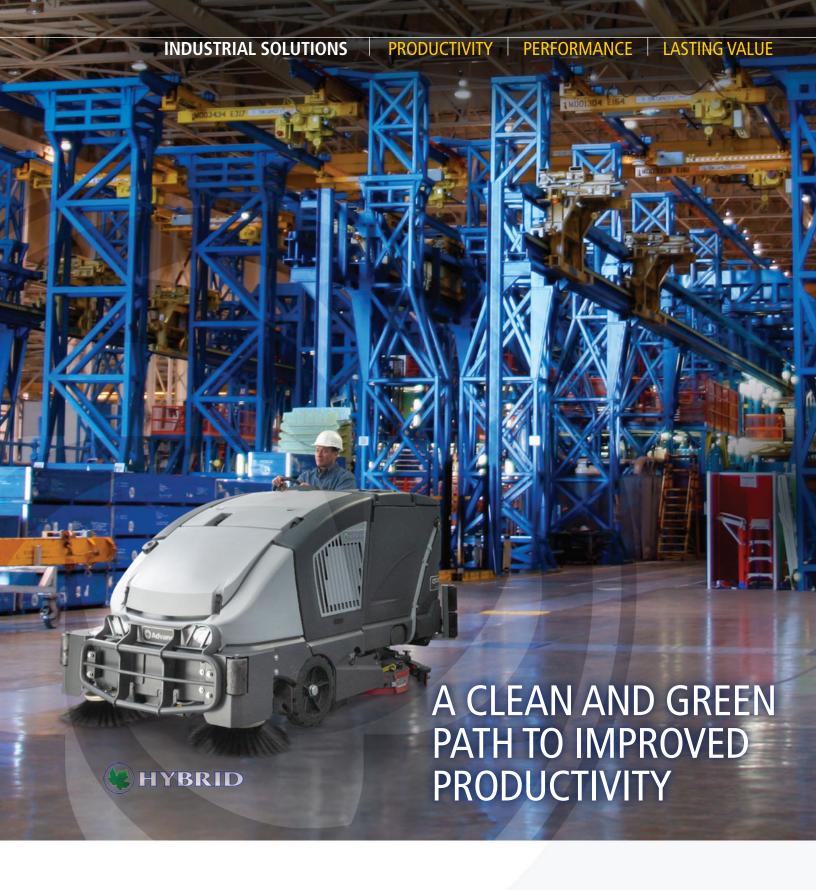

# Independent sweeping and scrubbing functions in the Advance CS7000 allow one pass sweeping and scrubbing without mixing scrub solution with debris.