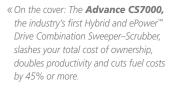

# Independent sweeping and scrubbing functions in the Advance CS7000 allow one pass sweeping and scrubbing without mixing scrub solution with debris.