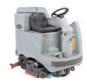

# Independent sweeping and scrubbing functions in the Advance CS7000 allow one pass sweeping and scrubbing without mixing scrub solution with debris.